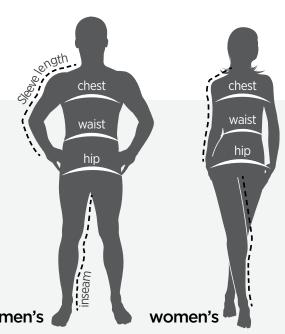

#### Chest

Under the arms and across the shoulder blades with a firm and level tape.

#### Hip

When standing, measure around the widest part of the hip.

#### Sleeve length

Relax arm, and measure from the center of the back of the neck, over the shoulder and down to the outer wrist.

#### Waist

Measure around your natural waistline, while in your underwear. Keep one finger between the tape and your body for an accurate fit.

#### Inseam

Select a pair of your best-fitting pants of a similar material. Measure from the crotch to the bottom. The number of inches, to the nearest half-inch, is the inseam length.

L/XL